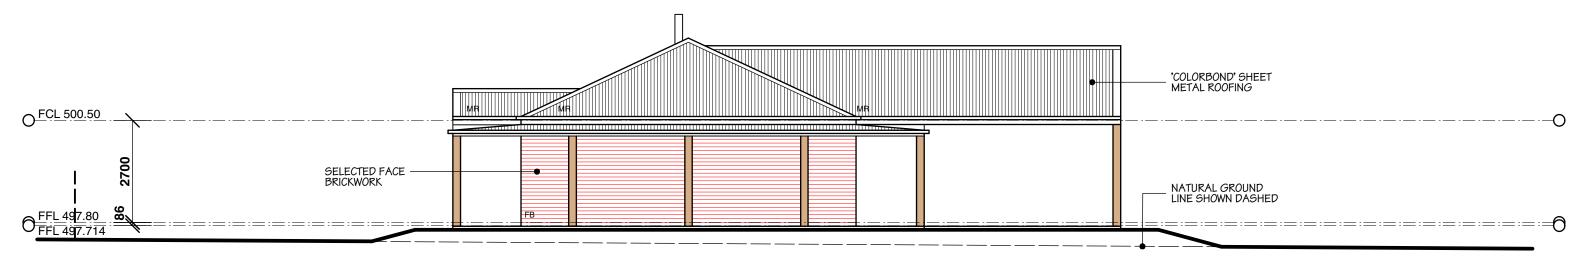

## north



## south **ELEVATION**





All dimensions and floor areas are to be verified by the Builder prior to the commencement of any building work.

Any discrepancies are to be brought to the attention of the designer.

Levels shown are approximate unless accompanied by reduced levels.

Figured dimensions must be taken in preference to scaling.

All Doundary, clearances must be verified by the surveyor prior to the commencement of any building work.

Where engineering drawings are required such must take preference to this drawing.

All services to be located and verified by the Builder with relevant authorities before any building work commences.

| y | Issue | Date       | Issued for Development Application |   |  |  |
|---|-------|------------|------------------------------------