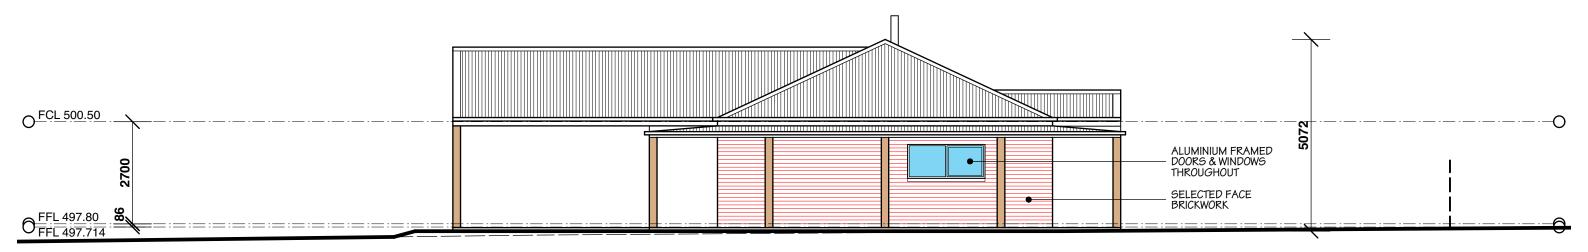

## south **ELEVATION**

All dimensions and floor areas are to be verified by the Builder prior to the commencement of any building work.

Any discrepancies are to be brought to the attention of the designer.